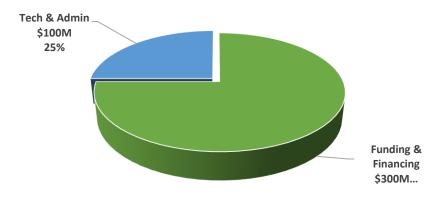

## Total Grant—Financing & Funding vs. Tech/Admin—Small Project Size

| Total Grant -Financing & Funding vs. Te              | ech | n/Admin        |            |
|------------------------------------------------------|-----|----------------|------------|
|                                                      |     | Monetary       | Percentage |
| Financing & Funding                                  | \$  | 75,000,000.00  | 75%        |
| Deploymentment-Technical Assistance - Administration | \$  | 25,000,000.00  | 25%        |
| Grant Total                                          | \$  | 100,000,000.00 | 100.00%    |

Total Grant -Financing & Funding vs. Tech/Admin

Financing & Funding
 Deploymentment-Technical Assistance - Administration