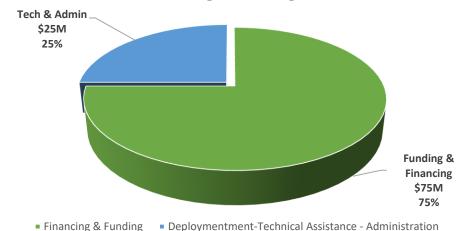

## Total Grant—Financing & Funding vs. Tech/Admin—Medium Project Size

| Total Grant -Financing & Funding vs. T           | ecl | h/Admin        |            |
|--------------------------------------------------|-----|----------------|------------|
|                                                  |     | Monetary       | Percentage |
| Financing & Funding                              | \$  | 187,500,000.00 | 75%        |
| Deployment-Technical Assistance - Administration | \$  | 62,500,000.00  | 25%        |
| Grant Total                                      | \$  | 250,000,000.00 | 100.00%    |

Total Grant -Financing & Funding vs. Tech/Admin