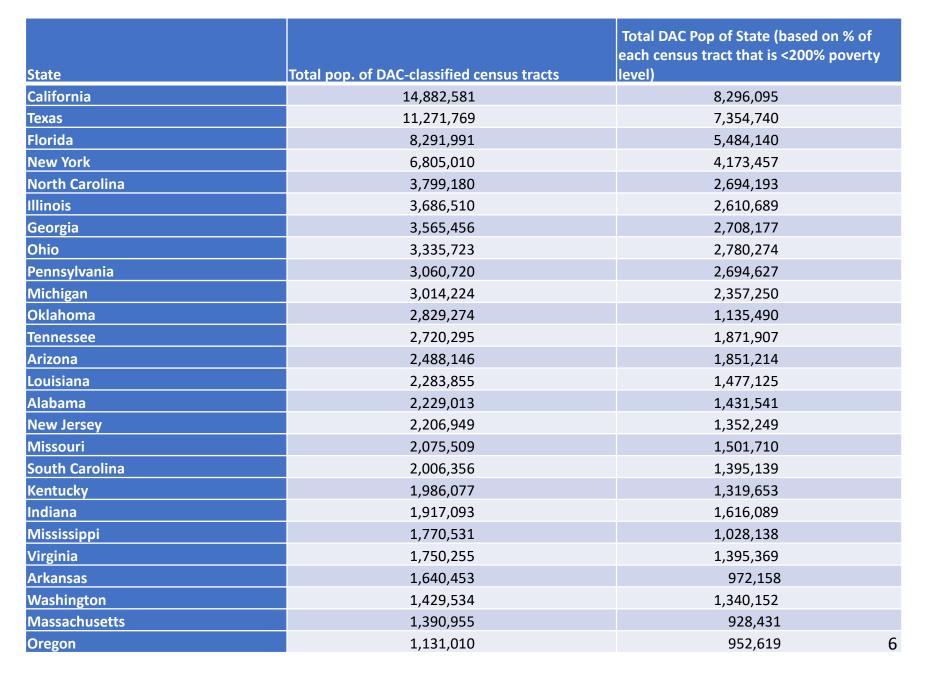

Narrative, and fixed a typo in Appendix C. Household Savings Guidance.

Percentage of LI households, not specifically mapped into CJEST eligible areas, the total number of eligible Maryland households rises to 1,335,568. See table below: