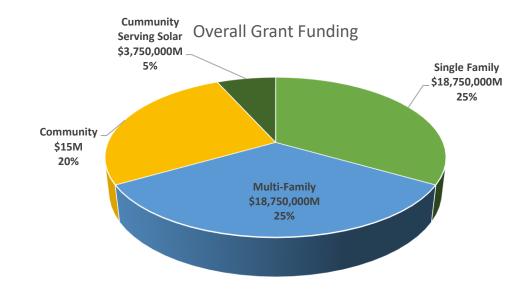

#### **Overall Grant Funding Distribution** by Market Sector—Small Project

| Overall Grant Funding      |               |            |
|----------------------------|---------------|------------|
|                            | Monetary      | Percentage |
| Financing & Funding \$     | 75,000,000.00 | 75%        |
| Single Family \$           | 18,750,000.00 | 25%        |
| Multi-Family \$            | 18,750,000.00 | 25%        |
| Community \$               | 15,000,000.00 | 20%        |
| Community Serving Solar \$ | 3,750,000.00  | 5%         |