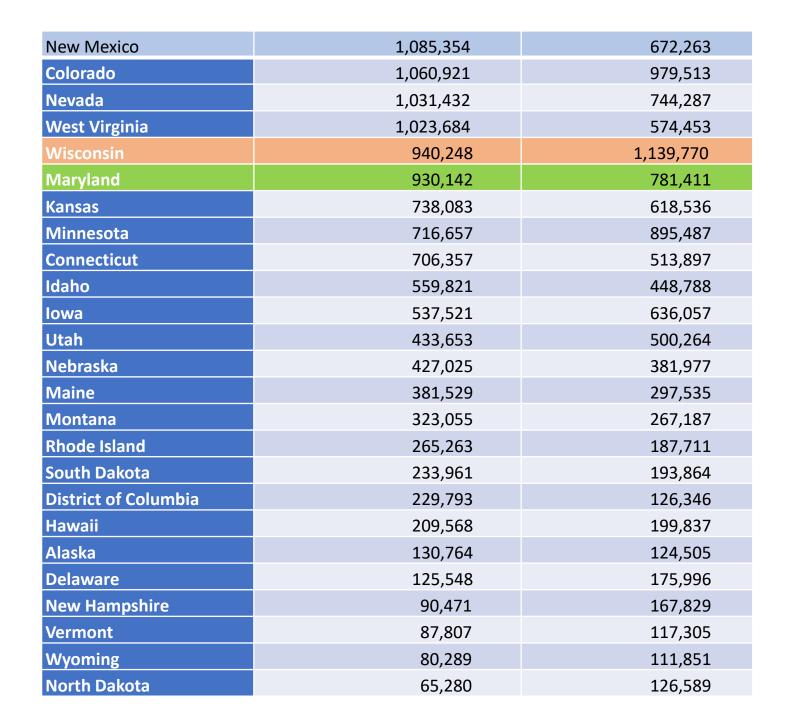

Narrative, and fixed a typo in Appendix C. Household Savings Guidance.

Percentage of LI households, not specifically mapped into CJEST eligible areas, the total number of eligible Maryland households rises to 1,335,568. See table below: