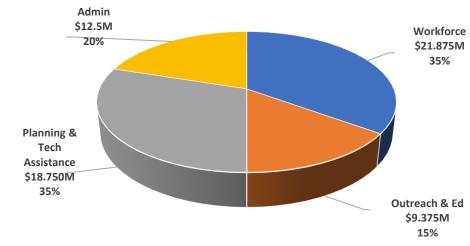

# Deployment-Technical Assistance/Administration (Medium Program)

| Deployment - Technical Assistance - Admin |    |               |            |  |  |  |
|-------------------------------------------|----|---------------|------------|--|--|--|
|                                           |    | Monetary      | Percentage |  |  |  |
| Funding Allowance                         | \$ | 62,500,000.00 |            |  |  |  |
| Workforce                                 | \$ | 21,875,000.00 | 35.00%     |  |  |  |
| Outreach & Education                      | \$ | 9,375,000.00  | 15.00%     |  |  |  |
| Planning & Tech Assistance                | \$ | 18,750,000.00 | 30.00%     |  |  |  |
| Administration                            | \$ | 12,500,000.00 | 20.00%     |  |  |  |