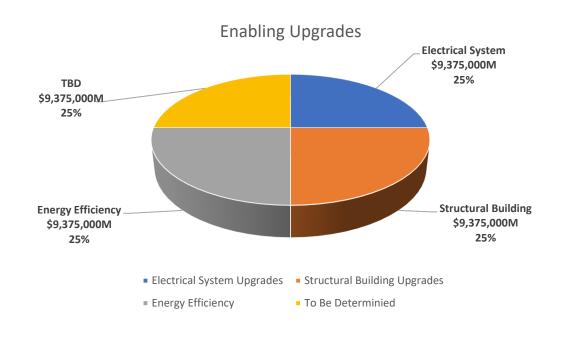

#### **Enabling Upgrades (Medium Program)**

| 20% of Financing Funding Allowed (\$37,500,000 Lifetime) |    |               |            |  |  |  |  |
|----------------------------------------------------------|----|---------------|------------|--|--|--|--|
|                                                          |    | Monetary      | Percentage |  |  |  |  |
| Funding Allowance                                        | \$ | 37,500,000.00 |            |  |  |  |  |
| Electrical System Upgrades                               | \$ | 9,375,000.00  | 25%        |  |  |  |  |
| Structural Building Upgrades                             | \$ | 9,375,000.00  | 25%        |  |  |  |  |
| Energy Efficiency                                        | \$ | 9,375,000.00  | 25%        |  |  |  |  |
| To Be Determinied                                        | \$ | 9,375,000.00  | 25%        |  |  |  |  |