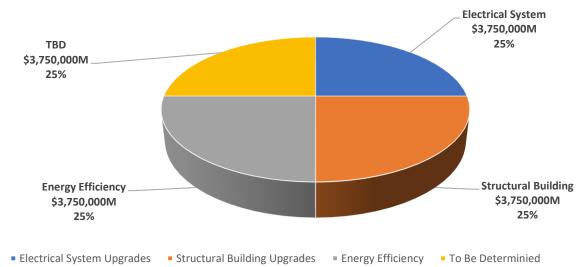

#### **Enabling Upgrades (Small Program)**

| Enabling Upgrades            |                     |            |
|------------------------------|---------------------|------------|
|                              | Monetary            | Percentage |
| Funding Allowance            | \$<br>15,000,000.00 |            |
| Electrical System Upgrades   | \$<br>3,750,000.00  | 25%        |
| Structural Building Upgrades | \$<br>3,750,000.00  | 25%        |
| Energy Efficiency            | \$<br>3,750,000.00  | 25%        |
| To Be Determinied            | \$<br>3,750,000.00  | 25%        |