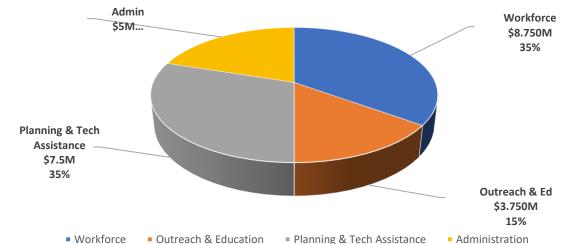

#### **Deployment-Technical** Assistance/Administration (Small Program)

| Deployment - Technical Assistance - Admin |    |               |            |  |  |  |
|-------------------------------------------|----|---------------|------------|--|--|--|
|                                           |    | Monetary      | Percentage |  |  |  |
| Funding Allowance                         | \$ | 25,000,000.00 |            |  |  |  |
| Workforce                                 | \$ | 8,750,000.00  | 35.00%     |  |  |  |
| Outreach & Education                      | \$ | 3,750,000.00  | 15.00%     |  |  |  |
| Planning & Tech Assistance                | \$ | 7,500,000.00  | 30.00%     |  |  |  |
| Administration                            | \$ | 5,000,000.00  | 20.00%     |  |  |  |