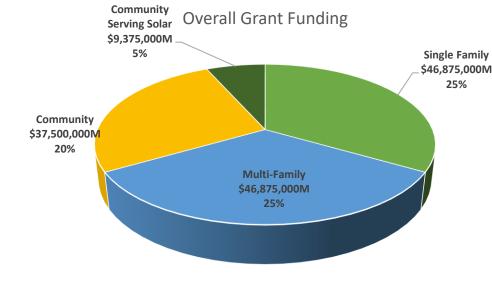

| 25%        |
| Grant Total                                      | \$  | 250,000,000.00 | 100.00%    |

Total Grant -Financing & Funding vs. Tech/Admin





#### **Overall Grant Funding Distribution** by Market Sector—Small Project

| Overall Grant Funding      |               |            |
|----------------------------|---------------|------------|
|                            | Monetary      | Percentage |
| Financing & Funding \$     | 75,000,000.00 | 75%        |
| Single Family \$           | 18,750,000.00 | 25%        |
| Multi-Family \$            | 18,750,000.00 | 25%        |
| Community \$               | 15,000,000.00 | 20%        |
| Community Serving Solar \$ | 3,750,000.00  | 5%         |





#### **Overall Grant Funding Distribution** by Market Sector—Medium Project







#### **Enabling Upgrades (Small Program)**

| Enabling Upgrades            |                     |            |
|------------------------------|---------------------|------------|
|                              | Monetary            | Percentage |
| Funding Allowance            | \$<br>15,000,000.00 |            |
| Electrical System Upgrades   | \$<br>3,750,000.00  | 25%        |
| Structural Building Upgrades | \$<br>3,750,000.00  | 25%        |
| Energy Efficiency            | \$<br>3,750,000.00  | 25%        |
| To Be Determinied            | \$<br>3,750,000.00  | 25%        |







#### **Enabling Upgrades (Medium Program)**

| 20% of Financing Funding Allowed (\$37,500,000 Lifetime) |    |               |            |  |  |  |  |
|------------------------------------------------